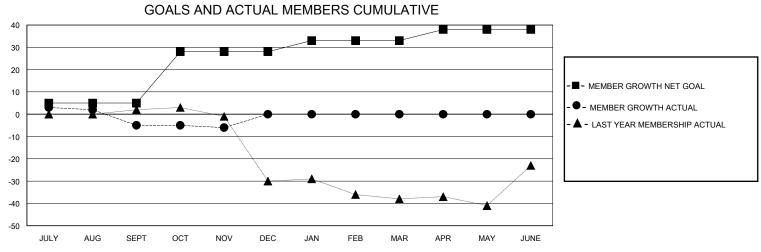

## District 28 U

GMT: LOCATION UTAH GMT CA

| •             |               |             |               |                       |                        |                         | •                                                  |  |
|---------------|---------------|-------------|---------------|-----------------------|------------------------|-------------------------|----------------------------------------------------|--|
|               | Club          | s           |               | Members               |                        |                         |                                                    |  |
|               | RESULTS FOR   | R 2024-2025 |               | RESULTS FOR 2024-2025 |                        |                         |                                                    |  |
| QUARTER       | NEW CLUB GOAL | NEW CLUBS   | DROPPED CLUBS | QUARTER MEME          | BER GROWTH NET<br>GOAL | MEMBER GROWTH<br>ACTUAL | DROPPED<br>MEMBERS ACTUAL<br>(including transfers) |  |
| JULY/AUG/SEPT | 0             | 0           | 1             | JULY/AUG/SEPT         | 5                      | 18                      | 23                                                 |  |
| OCT/NOV/DEC   | 1             | 0           | 0             | OCT/NOV/DEC           | 23                     | 4                       | 5                                                  |  |
| JAN/FEB/MAR   | 0             | 0           | 0             | JAN/FEB/MAR           | 5                      | 0                       | 0                                                  |  |
| APR/MAY/JUNE  | 0             | 0           | 0             | APR/MAY/JUNE          | 5                      | 0                       | 0                                                  |  |