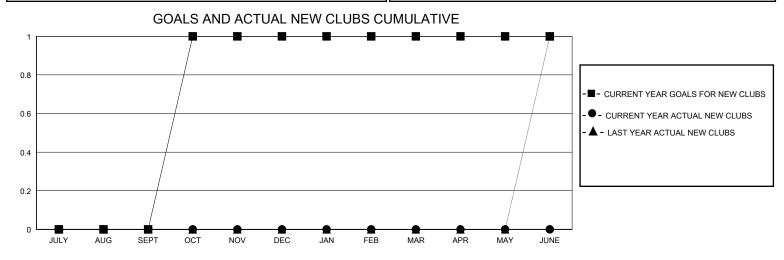

## District 28 U

GMT: LOCATION UTAH GMT CA

| •             |               |             |               |                       |                        |                         | •                                                  |  |
|---------------|---------------|-------------|---------------|-----------------------|------------------------|-------------------------|----------------------------------------------------|--|
|               | Club          | s           |               | Members               |                        |                         |                                                    |  |
|               | RESULTS FOR   | R 2024-2025 |               | RESULTS FOR 2024-2025 |                        |                         |                                                    |  |
| QUARTER       | NEW CLUB GOAL | NEW CLUBS   | DROPPED CLUBS | QUARTER MEME          | BER GROWTH NET<br>GOAL | MEMBER GROWTH<br>ACTUAL | DROPPED<br>MEMBERS ACTUAL<br>(including transfers) |  |
| JULY/AUG/SEPT | 0             | 0           | 1             | JULY/AUG/SEPT         | 5                      | 18                      | 23                                                 |  |
| OCT/NOV/DEC   | 1             | 0           | 0             | OCT/NOV/DEC           | 23                     | 4                       | 5                                                  |  |
| JAN/FEB/MAR   | 0             | 0           | 0             | JAN/FEB/MAR           | 5                      | 0                       | 0                                                  |  |
| APR/MAY/JUNE  | 0             | 0           | 0             | APR/MAY/JUNE          | 5                      | 0                       | 0                                                  |  |